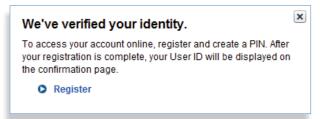

4. Enter your valid brokerage account number, which can be found on a recent brokerage account statement or confirm.

Once your identity has been verified, your User ID will be displayed on your confirmation page.