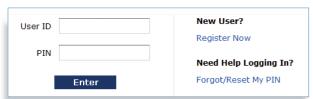

#### **EASY STEPS TO ENROLL**

Follow these instructions to enroll in your Online Brokerage Account:

- 1. Visit the myStreetscape® login page.
- 2. Click the "Register Now" link.

3. Type in the last four digits of your Social Security number along with your first and last name and date of birth.