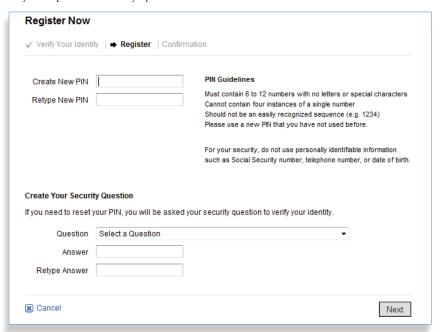

6. You'll be prompted to establish and confirm your personal identification number (PIN), and create your specific security questions.