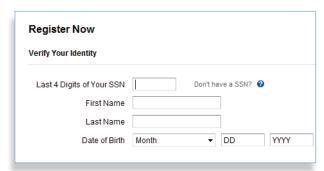

#### **EASY STEPS TO ENROLL**

Follow these instructions to enroll in your Online Brokerage Account:

- 1. Visit the myStreetscape® login page.
- 2. Click the "Register Now" link.

3. Type in the last four digits of your Social Security number along with your first and last name and date of birth.