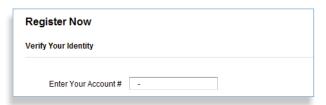

4. Enter your valid brokerage account number, which can be found on a recent brokerage account statement or confirm.

Once your identity has been verified, your User ID will be displayed on your confirmation page.